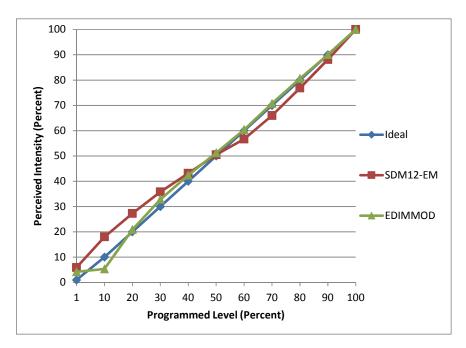

| 5/20/2015                     |  |  |

| Dimmer Tested Against:              | SDM12-EM | EDIMMOD |  |
|-------------------------------------|----------|---------|--|
| Pass/Fail                           | Pass     | Pass    |  |
| Best-Fit Power Profile:             |          |         |  |
| Minimum ON                          | 2        | 0       |  |
| Maximum ON                          | 90       | 86      |  |
| Adjust                              | 60       | 100     |  |
| Light Output Range (vs. non-dimmed) |          |         |  |
| Maximum (Perceived)                 | 95.0%    | 95.0%   |  |
| Minimum (Perceived)                 | 5.6%     | 4.0%    |  |
| Minimum (Measured)                  | 0.3%     | 0.2%    |  |

Linearity Curves (Best-fit Power Profile Applied):



## **Observations:**

There is a minimum load issue on the ScenePoint dimmer. A minimum of 2 fixtures per load applies.